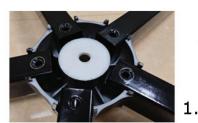

# 6.Product Display

#### 1. ON/OFF PAUSE

2. Light Mode

B:Blue R:Red BR:Blue+Red

3. Time Setting:0- 30mins up or down

4. Power Setting: High or Low

#### 5. Power Mode Indicator

#### 6.Time Display Screen