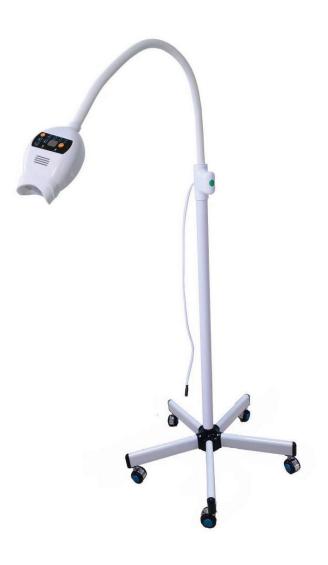

# 6.Product Display

#### 1. ON/OFF PAUSE

2. Light Mode

B:Blue R:Red BR:Blue+Red

3. Time Setting:0- 30mins up or down

4. Power Setting: High or Low

#### 5. Power Mode Indicator

#### 6.Time Display Screen