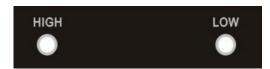

#### 5. Power Mode Indicator

#### c2.Power

Press the High/Low button to choose the power.

High Power:100%

Low Power:50%