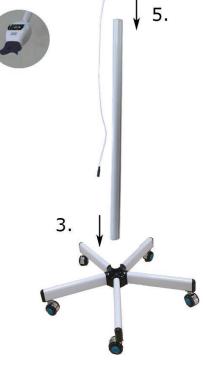

# 5.Installation

- 1. Combine the base with the plastic connector
- 2. Tighten the feet screw
- 3. Connect the pole and base
- 4. Tighten all the screw
- 5. Combine the head and base
- 6. Install the mouth guard

Note: Do not forget to install the set screws in step 5.