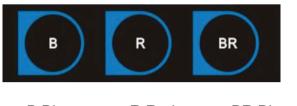

#### 1. ON/OFF PAUSE

2. Light Mode

B:Blue R:Red BR:Blue+Red

3. Time Setting:0- 30mins up or down

4. Power Setting: High or Low