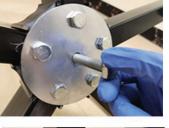

# 5.Installation

- 1. Combine the base with the plastic connector
- 2. Tighten the feet screw
- 3. Connect the pole and base
- 4. Tighten all the screw
- 5. Combine the head and base
- 6. Install the mouth guard

Note: Do not forget to install the set screws in step 5.