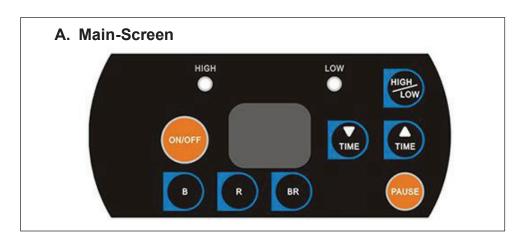

# 6.Product Display

#### 1. ON/OFF PAUSE

2. Light Mode

B:Blue R:Red BR:Blue+Red

3. Time Setting:0- 30mins up or down

4. Power Setting: High or Low

#### 5. Power Mode Indicator

#### 6.Time Display Screen

## 7.Operation

A.Connect the power cord and make the power supply to the power socket.

B. Press the Power ON/OFF button to open the screen display.

C.Setting the time and power for bleaching on main screen.

#### c1.Time

**Button** to increase/decrease the time (0-30 mins)

#### **Time Display**

To set the time, press the Time+/Time- Button. The time will be displayed on the screen.

When running the light, countdown will be shown .

When the time is in 00:00, the light will stop.

#### c2.Power

Press the High/Low button to choose the power.

High Power:100%

Low Power:50%

## Note: Only in standby status, can all the settings be set.

#### D.Press light mode button to choose which light to work.

To start the light, press the light mode button.

To change the power, press back the light mode button again to come back to standby status.

Then press the new light mode button.

To pause the light, press the pause button.

To restart the light, press back the light mode button.

The light can be paused in working status by the PAUSE button.

#### E. To stop the light, press back the mode light button again.