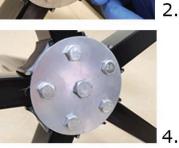

# 5.Installation

- 1. Combine the base with the plastic connector
- 2. Tighten the feet screw
- 3. Connect the pole and base
- 4. Tighten all the screw
- 5. Combine the head and base
- 6. Install the mouth guard

Note: Do not forget to install the set screws in step 5.